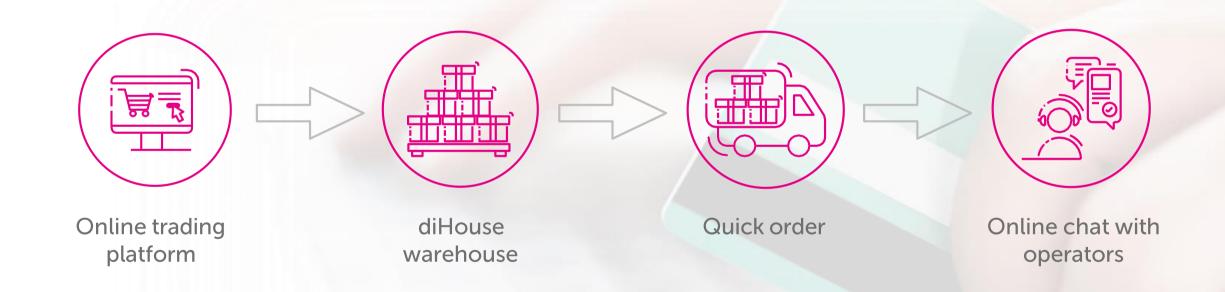

# B2B - service online trading platform

# The B2B system allows users themselves to:

- get up-to-date information on prices and stock
- place orders and reserves
- see order statuses and receive notifications about changes
- view financial and legal documents

#### diHouse B2B service

- Time saving: just a few minutes of placing an order and prepare it for shipment
- Quick access to information about warehouse's stocks and costs
- Availability 24 hours a day, 7 days a week: place your order any time convenient to you
- Online chat for quick communication